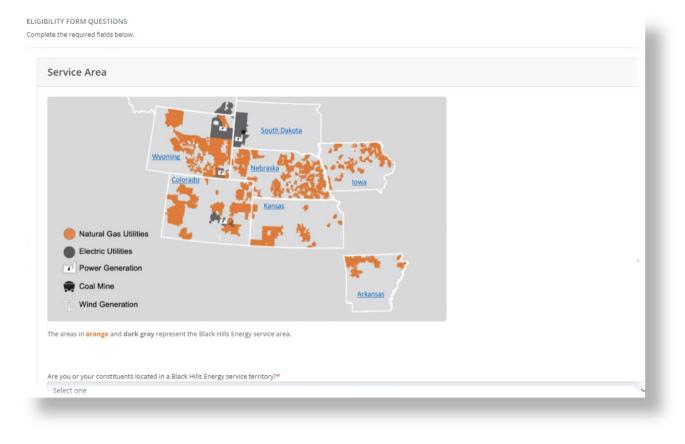

## Pre-Application (Eligibility Quiz)

All organizations getting to this point will have already identified their tax-exempt organization in NPOconnect and are allowed to fill out the pre-application. Information about you and your organization on whose behalf you are applying, will show up at the top of the Pre-Application screen:

| with at least time of                                                                                  | Black Hills Energy's giving priorities.         |
|--------------------------------------------------------------------------------------------------------|-------------------------------------------------|
| Applicant Information                                                                                  | 음+ Manage applicants (1                         |
| SUNCATCHER THERAPEUTIC RIDING ACADEMY INC<br>PO BOX 3975, RAPID CITY, SD, 57709-3975, US<br>46-0461253 | Val Simpson<br>Val.Simpson@blackhillsenergy.com |
| IBILITY FORM QUESTIONS                                                                                 |                                                 |

Your organization must then pass an eligibility quiz to confirm that you are located in Black Hills Energy service territory (or serve our customers) AND that your organization request aligns with any of our giving priorities. If you answer NO to either of these questions, you are not able to apply for funding.

Does your request align with one of Black Hills Energy's giving priorities?\*