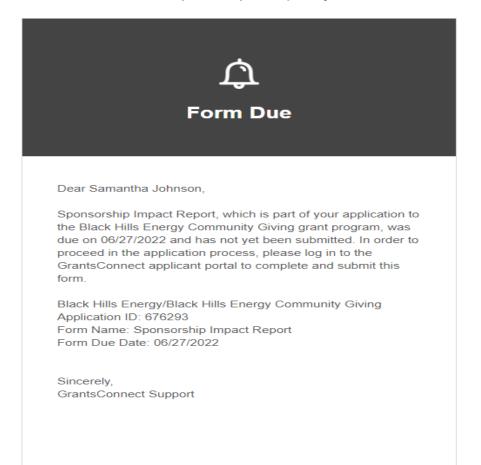

## **Sponsorship Impact Reports**

• **Sponsorship Impact Report** – After the event is completed, you may receive an email requesting information from the event about total funds raised and number of people attending. It will be emailed about 30 days after the date of the event.

## Sponsorship Impact Report Email Reminder

If we do not receive a completed Impact Report by the due date indicated, another reminder is emailed to you:

Year 2: The next time you submit a request, if you have saved your usernames and passwords, GrantsConnect will remember you, and you will be able to pull up your previous requests to quickly copy and edit for a future request.