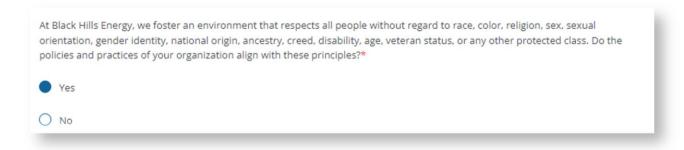

You will be asked to respond to a question with regards to your diversity, equity and inclusion practices.

We encourage you to review your responses carefully before submitting, as you can't make revisions after hitting "Submit," without a Community Affairs Manager sending the application back to you or making the update on behalf of you. After hitting SUBMIT, you will receive an email from Black Hills Energy to let you know that your application was successfully submitted. Example below: